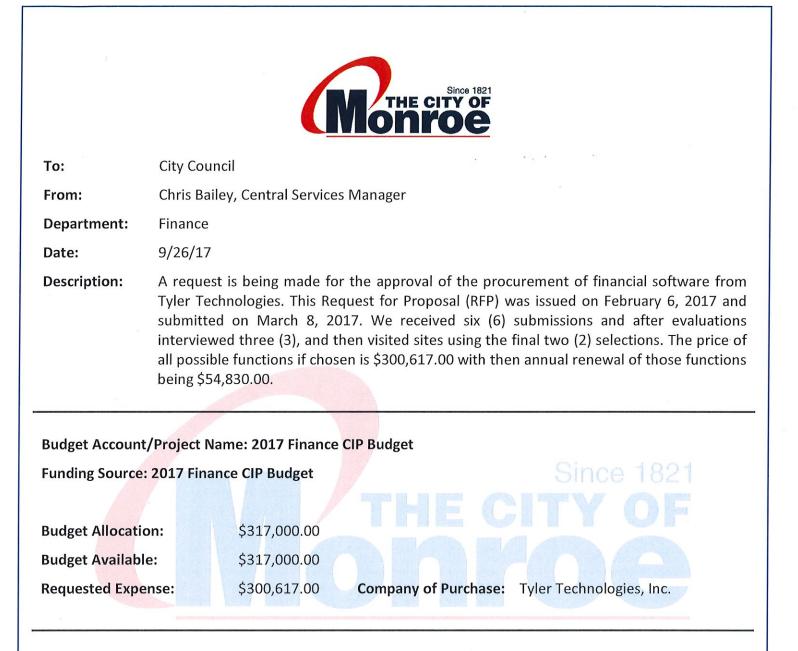

#### **Recommendation:**

Staff recommends the approval of the procurement of financial software from Tyler Technologies for the price of \$300,617.00. This bid follows procurement policy guidelines.

### Attachment(s):

Evaluation Summary – 1 page Bid Submission Summary – 2 pages

|                                  | BS&A Software | Cassell | Tyler<br>Technologies |
|----------------------------------|---------------|---------|-----------------------|
| Functional & Technical Structure | 4.33          | 3.50    | 4.61                  |
| Integration with Current Systems | 5.0           | 4.0     | 4.3                   |
| General Ledger                   | 4.7           | 3.5     | 4.7                   |
| Utility Billing Capabilities     | 3.5           | 2.5     | 4.5                   |
| Other Financial Capabilities     | 4.3           | 3.5     | 4.7                   |
| Work Order Functionality         | 3.5           | 2.5     | 4.5                   |
| Human Resources                  | 5.0           | 5.0     | 5.0                   |
| Installation & Data Migration    | 5.0           | 4.0     | 4.3                   |
| Implementation & Training        | 4.7           | 3.5     | 4.7                   |
| Maintenance & Support            | 5.0           | 4.5     | 5.0                   |
| References                       | 5.0           | 4.0     | 5.0                   |
| Financial Stability              | 4.7           | 5.0     | 4.7                   |
| Experience & Longevity           | 4.7           | 5.0     | 5.0                   |
| Total Scores                     | 33.33         | 29.50   | 33.28                 |
| Average Item Score               | 4.76          | 4.21    | 4.75                  |