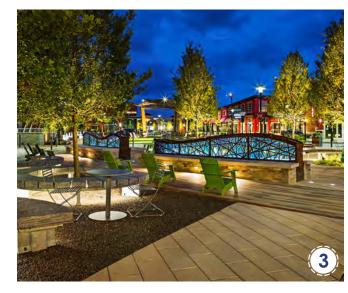

### PROJECT OVERVIEW

This Blaine Station Master Plan is a development study of 140 Blaine Street, located on the east side of Monroe, Ga. As a city-owned property, the future development of this site can be proactively dictated in a manner that sets a tone for new compatible development on the east side and throughout the City as a whole. This study is intended to convey a vision of a walkable, mixed-use district that serves as a destination. The vision includes stand-alone retail, restaurants and other commercial in small format settings. Commercial uses are supplemented with small public shared open space and adjacent residential development. The open spaces are intended to be flexible in layout and design so as to accommodate a wide variety of programmed and ad-hoc events on a daily, weekly and/or yearly basis.