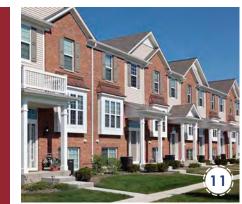

### BUILDING USES

- (A) Existing City of Monroe Police
- **B** Existing City of Monroe Municipal Court
- © Existing City of Monroe Utility/ Infrastructure
- D New Commercial/Retail/ Mixed-Use
- **E** Commercial Rehab of Existing Building
- (F) Residential (Rear-Loaded Parking Underneath)
- **G** Potential Live-Work Units

### DESIGN ELEMENTS

- (1) Ride Share Drop-off Lane
- (2) Gated Service Area (No Public Access)
- 3 Potential Outdoor Dining Location
- 4 Shared Open Space
- 5 Potential Dumpster Location
- 6 New Head in Public Parking (Typ.)
- (7) Landscape Islands (Typ.)
- (8) Subdivide Existing Building to Create Tenant Spaces/Front Doors Oriented to Hammond Street
- (9) New Internal Service Corridor (location may vary)
- (10) New Cross Street- Connects Hammond St. And Blaine St.
- (11) Parallel Parking on South Side of New Street
- (12) Residential Parking Access From Hammond St. And Blaine St. Only
- 13 Rear-Loaded Tuck-Under/ Garage Parking
- 14 Potential Location for Stormwater Management
- 15 Rear Access Alley for Residential Units Only
- 16) 10' Landscape Buffer
- 17) Stoops/ Front Doors of Residential Units (buildings must follow this orientation)
- 18 Mid-Block Pedestrian Connections (locations may vary)
- (19) New Pedestrian Crosswalks on Blaine St
- **20** Existing Mid-Block Crossing
- (21) Existing On-Street Parking