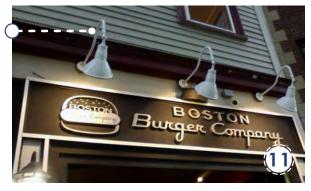

### DESIGN ELEMENTS

- (1) Ride Share Drop-off Lane
- (2) Gated Service Area (No Public Access)
- 3 Potential Outdoor Dining Location
- 4 Shared Open Space
- 5 Potential Dumpster Location
- 6 New Head in Public Parking (Typ.)
- (7) Landscape Islands (Typ.)
- (8) Subdivide Existing Building to Create Tenant Spaces/Front Doors Oriented to Hammond Street
- (9) New Internal Service Corridor (location may vary)
- (10) New Cross Street- Connects Hammond St. And Blaine St.
- (11) Parallel Parking on South Side of New Street
- (12) Residential Parking Access From Hammond St. And Blaine St. Only
- 13 Rear-Loaded Tuck-Under/ Garage Parking
- 14 Potential Location for Stormwater Management
- 15 Rear Access Alley for Residential Units Only
- 16) 10' Landscape Buffer
- 17) Stoops/ Front Doors of Residential Units (buildings must follow this orientation)
- 18 Mid-Block Pedestrian Connections (locations may vary)
- (19) New Pedestrian Crosswalks on Blaine St
- **20** Existing Mid-Block Crossing
- (21) Existing On-Street Parking