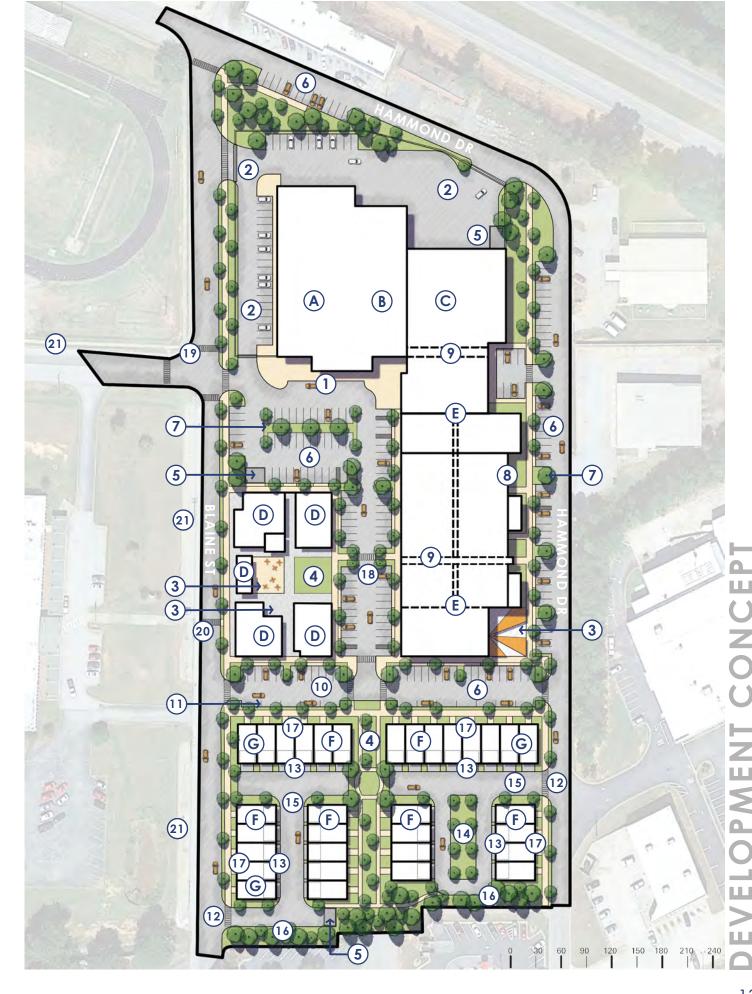

### **DEVELOPMENT CONCEPT PLAN**

### BUILDING USES

- (A) Existing City of Monroe Police
- **B** Existing City of Monroe Municipal Court
- © Existing City of Monroe Utility/ Infrastructure
- D New Commercial/Retail/ Mixed-Use
- **E** Commercial Rehab of Existing Building
- (F) Residential (Rear-Loaded Parking Underneath)
- **G** Potential Live-Work Units

### DESIGN ELEMENTS

- (1) Ride Share Drop-off Lane
- (2) Gated Service Area (No Public Access)
- 3 Potential Outdoor Dining Location
- 4 Shared Open Space
- 5 Potential Dumpster Location
- 6 New Head in Public Parking (Typ.)
- (7) Landscape Islands (Typ.)
- (8) Subdivide Existing Building to Create Tenant Spaces/Front Doors Oriented to Hammond Street
- (9) New Internal Service Corridor (location may vary)
- (10) New Cross Street- Connects Hammond St. And Blaine St.
- (11) Parallel Parking on South Side of New Street
- (12) Residential Parking Access From Hammond St. And Blaine St. Only
- 13 Rear-Loaded Tuck-Under/ Garage Parking
- 14 Potential Location for Stormwater Management
- 15 Rear Access Alley for Residential Units Only
- 16) 10' Landscape Buffer
- 17) Stoops/ Front Doors of Residential Units (buildings must follow this orientation)
- 18 Mid-Block Pedestrian Connections (locations may vary)
- (19) New Pedestrian Crosswalks on Blaine St
- **20** Existing Mid-Block Crossing
- (21) Existing On-Street Parking