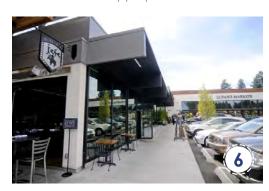

### PROJECT OVERVIEW

This Blaine Station Master Plan is a development study of 140 Blaine Street, located on the east side of Monroe, Ga. As a city-owned property, the future development of this site can be proactively dictated in a manner that sets a tone for new compatible development on the east side and throughout the City as a whole. This study is intended to convey a vision of a walkable, mixed-use district that serves as a destination. The vision includes stand-alone retail, restaurants and other commercial in small format settings. Commercial uses are supplemented with small public shared open space and adjacent residential development. The open spaces are intended to be flexible in layout and design so as to accommodate a wide variety of programmed and ad-hoc events on a daily, weekly and/or yearly basis.