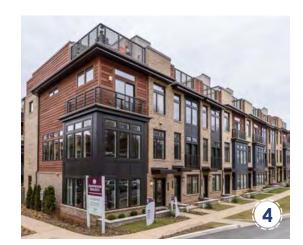

### BUILDING USES

- (A) Existing City of Monroe Police
- **B** Existing City of Monroe Municipal Court
- © Existing City of Monroe Utility/ Infrastructure
- D New Commercial/Retail/ Mixed-Use
- **E** Commercial Rehab of Existing Building
- (F) Residential (Rear-Loaded Parking Underneath)
- **G** Potential Live-Work Units

### DESIGN ELEMENTS

- (1) Ride Share Drop-off Lane
- (2) Gated Service Area (No Public Access)
- 3 Potential Outdoor Dining Location
- 4 Shared Open Space
- 5 Potential Dumpster Location
- 6 New Head in Public Parking (Typ.)
- (7) Landscape Islands (Typ.)
- (8) Subdivide Existing Building to Create Tenant Spaces/Front Doors Oriented to Hammond Street
- (9) New Internal Service Corridor (location may vary)
- (10) New Cross Street- Connects Hammond St. And Blaine St.
- (11) Parallel Parking on South Side of New Street
- (12) Residential Parking Access From Hammond St. And Blaine St. Only
- 13 Rear-Loaded Tuck-Under/ Garage Parking
- 14 Potential Location for Stormwater Management
- 15 Rear Access Alley for Residential Units Only
- 16) 10' Landscape Buffer
- 17) Stoops/ Front Doors of Residential Units (buildings must follow this orientation)
- 18 Mid-Block Pedestrian Connections (locations may vary)
- (19) New Pedestrian Crosswalks on Blaine St
- **20** Existing Mid-Block Crossing
- (21) Existing On-Street Parking