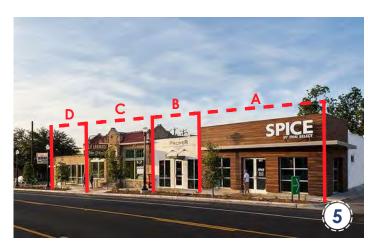

### BUILDING USES

- (A) Existing City of Monroe Police
- **B** Existing City of Monroe Municipal Court
- © Existing City of Monroe Utility/ Infrastructure
- D New Commercial/Retail/ Mixed-Use
- **E** Commercial Rehab of Existing Building
- (F) Residential (Rear-Loaded Parking Underneath)
- **G** Potential Live-Work Units

### DESIGN ELEMENTS

- (1) Ride Share Drop-off Lane
- (2) Gated Service Area (No Public Access)
- 3 Potential Outdoor Dining Location
- 4 Shared Open Space
- 5 Potential Dumpster Location
- 6 New Head in Public Parking (Typ.)
- (7) Landscape Islands (Typ.)
- (8) Subdivide Existing Building to Create Tenant Spaces/Front Doors Oriented to Hammond Street
- (9) New Internal Service Corridor (location may vary)
- (10) New Cross Street- Connects Hammond St. And Blaine St.
- (11) Parallel Parking on South Side of New Street
- (12) Residential Parking Access From Hammond St. And Blaine St. Only
- 13 Rear-Loaded Tuck-Under/ Garage Parking
- 14 Potential Location for Stormwater Management
- 15 Rear Access Alley for Residential Units Only
- 16) 10' Landscape Buffer
- 17) Stoops/ Front Doors of Residential Units (buildings must follow this orientation)
- 18 Mid-Block Pedestrian Connections (locations may vary)
- (19) New Pedestrian Crosswalks on Blaine St
- **20** Existing Mid-Block Crossing
- (21) Existing On-Street Parking