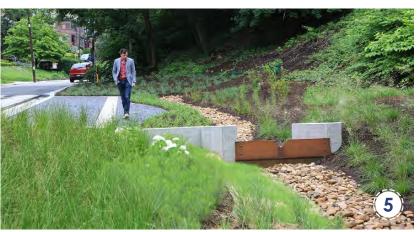

### DESIGN ELEMENTS

- (1) Ride Share Drop-off Lane
- (2) Gated Service Area (No Public Access)
- 3 Potential Outdoor Dining Location
- 4 Shared Open Space
- 5 Potential Dumpster Location
- 6 New Head in Public Parking (Typ.)
- (7) Landscape Islands (Typ.)
- (8) Subdivide Existing Building to Create Tenant Spaces/Front Doors Oriented to Hammond Street
- (9) New Internal Service Corridor (location may vary)
- (10) New Cross Street- Connects Hammond St. And Blaine St.
- (11) Parallel Parking on South Side of New Street
- (12) Residential Parking Access From Hammond St. And Blaine St. Only
- 13 Rear-Loaded Tuck-Under/ Garage Parking
- 14 Potential Location for Stormwater Management
- 15 Rear Access Alley for Residential Units Only
- 16) 10' Landscape Buffer
- 17) Stoops/ Front Doors of Residential Units (buildings must follow this orientation)
- 18 Mid-Block Pedestrian Connections (locations may vary)
- (19) New Pedestrian Crosswalks on Blaine St
- **20** Existing Mid-Block Crossing
- (21) Existing On-Street Parking