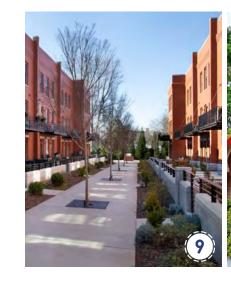

### PROJECT OVERVIEW

This Blaine Station Master Plan is a development study of 140 Blaine Street, located on the east side of Monroe, Ga. As a city-owned property, the future development of this site can be proactively dictated in a manner that sets a tone for new compatible development on the east side and throughout the City as a whole. This study is intended to convey a vision of a walkable, mixed-use district that serves as a destination. The vision includes stand-alone retail, restaurants and other commercial in small format settings. Commercial uses are supplemented with small public shared open space and adjacent residential development. The open spaces are intended to be flexible in layout and design so as to accommodate a wide variety of programmed and ad-hoc events on a daily, weekly and/or yearly basis.

### BUILDING USES

- (A) Existing City of Monroe Police
- **B** Existing City of Monroe Municipal Court
- © Existing City of Monroe Utility/ Infrastructure
- D New Commercial/Retail/ Mixed-Use
- **E** Commercial Rehab of Existing Building
- (F) Residential (Rear-Loaded Parking Underneath)
- **G** Potential Live-Work Units