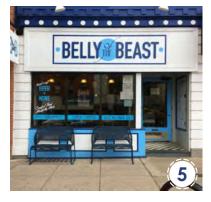

### **EXISTING SITE**

The current site is underutilized consisting of mainly vacant building space and surface parking. The north portion of the existing building has recently been renovated and will house the City of Monroe police department, municipal court, and utility/infrastructure. The remainder of the existing building is vacant and in need of repairs and renovations.

View of Rear Side of Existing Building

View of Existing Building Looking North

View of Existing Surface Parking Lot Looking South

View of Neighboring Development Behind the North End of the Existing Building