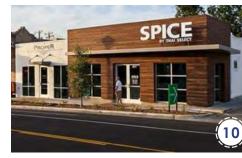

### PROJECT OVERVIEW

This Blaine Station Master Plan is a development study of 140 Blaine Street, located on the east side of Monroe, Ga. As a city-owned property, the future development of this site can be proactively dictated in a manner that sets a tone for new compatible development on the east side and throughout the City as a whole. This study is intended to convey a vision of a walkable, mixed-use district that serves as a destination. The vision includes stand-alone retail, restaurants and other commercial in small format settings. Commercial uses are supplemented with small public shared open space and adjacent residential development. The open spaces are intended to be flexible in layout and design so as to accommodate a wide variety of programmed and ad-hoc events on a daily, weekly and/or yearly basis.

### **EXISTING SITE**

The current site is underutilized consisting of mainly vacant building space and surface parking. The north portion of the existing building has recently been renovated and will house the City of Monroe police department, municipal court, and utility/infrastructure. The remainder of the existing building is vacant and in need of repairs and renovations.