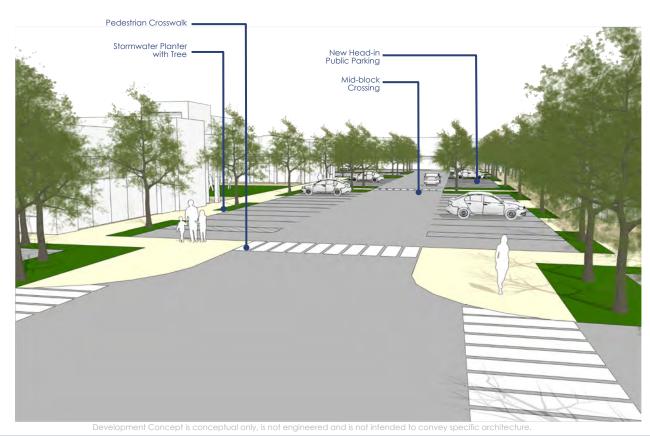

### DESIGN ELEMENTS

- (1) Ride Share Drop-off Lane
- (2) Gated Service Area (No Public Access)
- 3 Potential Outdoor Dining Location
- 4 Shared Open Space
- 5 Potential Dumpster Location
- 6 New Head in Public Parking (Typ.)
- (7) Landscape Islands (Typ.)
- (8) Subdivide Existing Building to Create Tenant Spaces/Front Doors Oriented to Hammond Street
- (9) New Internal Service Corridor (location may vary)
- (10) New Cross Street- Connects Hammond St. And Blaine St.
- (11) Parallel Parking on South Side of New Street
- (12) Residential Parking Access From Hammond St. And Blaine St. Only
- 13 Rear-Loaded Tuck-Under/ Garage Parking
- 14 Potential Location for Stormwater Management
- 15 Rear Access Alley for Residential Units Only
- 16) 10' Landscape Buffer
- 17) Stoops/ Front Doors of Residential Units (buildings must follow this orientation)
- 18 Mid-Block Pedestrian Connections (locations may vary)
- (19) New Pedestrian Crosswalks on Blaine St
- **20** Existing Mid-Block Crossing
- (21) Existing On-Street Parking