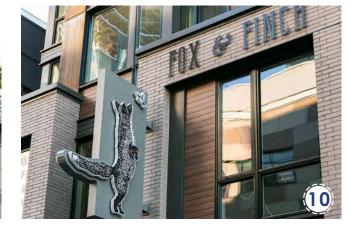

### DESIGN ELEMENTS

- (1) Ride Share Drop-off Lane
- (2) Gated Service Area (No Public Access)
- 3 Potential Outdoor Dining Location
- 4 Shared Open Space
- 5 Potential Dumpster Location
- 6 New Head in Public Parking (Typ.)
- (7) Landscape Islands (Typ.)
- (8) Subdivide Existing Building to Create Tenant Spaces/Front Doors Oriented to Hammond Street
- (9) New Internal Service Corridor (location may vary)
- (10) New Cross Street- Connects Hammond St. And Blaine St.
- (11) Parallel Parking on South Side of New Street
- (12) Residential Parking Access From Hammond St. And Blaine St. Only
- 13 Rear-Loaded Tuck-Under/ Garage Parking
- 14 Potential Location for Stormwater Management
- 15 Rear Access Alley for Residential Units Only
- 16) 10' Landscape Buffer
- 17) Stoops/ Front Doors of Residential Units (buildings must follow this orientation)
- 18 Mid-Block Pedestrian Connections (locations may vary)
- (19) New Pedestrian Crosswalks on Blaine St
- **20** Existing Mid-Block Crossing
- (21) Existing On-Street Parking