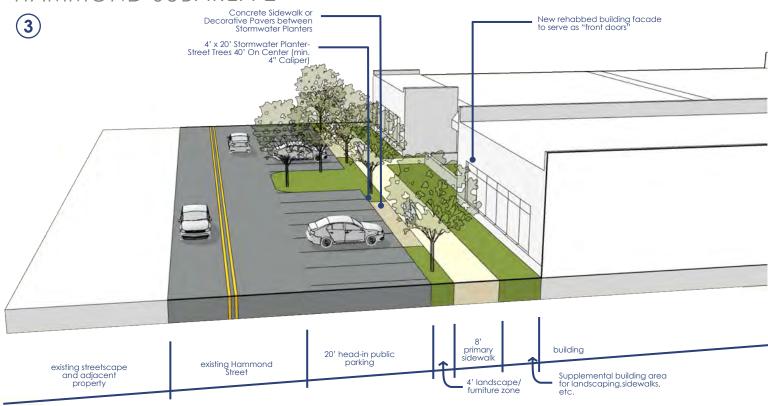

ER FACILITIES: police, ambulance television stations | P X X  | P      | P<br>X<br>X |                                                         |
| TRAVEL AGENCIES  UTILITY AND AREA SERVICE PROVIDER FACILITIES: police, ambulance                     | P      | P      | P           |                                                         |
| TRAVEL AGENCIES  UTILITY AND AREA SERVICE PROVIDER FACILITIES: police, ambulance television stations | P X X  | P      | P<br>X<br>X |                                                         |

### **NOTES:**

- 1. Any uses not specifically listed require a Conditional Use Permit
- 2. See City of Monroe Zoning Ordinance for definitions of individual uses

DEVELOPMENT CONTROLS









## TREETSCAPE STANDARDS

### **EXTERNAL STREETS**

HAMMOND-SUBAREA 2





KEY PLAN



KEY PLAN

36 -

S



### BUILDING MASSING

New commercial/mixed-use buildings should be kept to relatively simple forms, should utilize small footprints and should be designed to emphasize and differentiate individual tenants/vertical bays. Repetitive, continuous facades are discouraged.

### **PREFERRED**



Example of simple building form with minimal



Clear delineation of individual tenants



Example of extensive use of building fenestration



Each tenant has a defined storefront breaking up the overall building mass





Example of simple building form with minimal



Example of extensive use of building fenestration

### **DISCOURAGED**



Avoid the use of traditional detailing such as arch



Avoid historic "main street" feel



Avoid long unbroken cornice lines