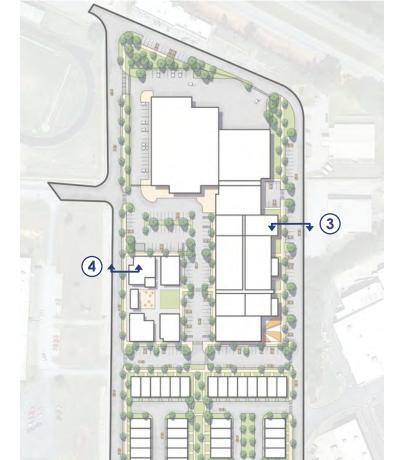

### **SUBAREA MAP**

SUB AREA 1:

Commercial Mixed Use

SUB AREA 2:

Residential Mixed Use

SUB AREA 3:

Commercial Reuse

SUB AREA 4: