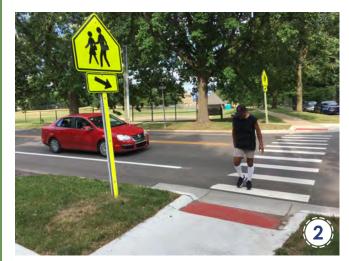

### DESIGN ELEMENTS

- (1) Ride Share Drop-off Lane
- (2) Gated Service Area (No Public Access)
- 3 Potential Outdoor Dining Location
- 4 Shared Open Space
- 5 Potential Dumpster Location
- 6 New Head in Public Parking (Typ.)
- (7) Landscape Islands (Typ.)
- (8) Subdivide Existing Building to Create Tenant Spaces/Front Doors Oriented to Hammond Street
- (9) New Internal Service Corridor (location may vary)
- (10) New Cross Street- Connects Hammond St. And Blaine St.
- (11) Parallel Parking on South Side of New Street
- (12) Residential Parking Access From Hammond St. And Blaine St. Only
- 13 Rear-Loaded Tuck-Under/ Garage Parking
- 14 Potential Location for Stormwater Management
- 15 Rear Access Alley for Residential Units Only
- 16) 10' Landscape Buffer
- 17) Stoops/ Front Doors of Residential Units (buildings must follow this orientation)
- 18 Mid-Block Pedestrian Connections (locations may vary)
- (19) New Pedestrian Crosswalks on Blaine St
- **20** Existing Mid-Block Crossing
- (21) Existing On-Street Parking

### **CONCEPT DIMENSIONS**