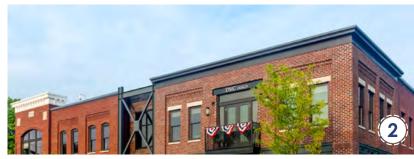

### **EXISTING SITE**

The current site is underutilized consisting of mainly vacant building space and surface parking. The north portion of the existing building has recently been renovated and will house the City of Monroe police department, municipal court, and utility/infrastructure. The remainder of the existing building is vacant and in need of repairs and renovations.

View of Rear Side of Existing Building

View of Existing Building Looking North

View of Existing Surface Parking Lot Looking South

View of Neighboring Development Behind the North End of the Existing Building