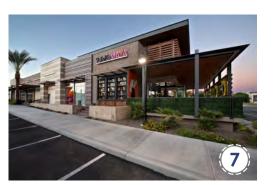

### PROJECT OVERVIEW

This Blaine Station Master Plan is a development study of 140 Blaine Street, located on the east side of Monroe, Ga. As a city-owned property, the future development of this site can be proactively dictated in a manner that sets a tone for new compatible development on the east side and throughout the City as a whole. This study is intended to convey a vision of a walkable, mixed-use district that serves as a destination. The vision includes stand-alone retail, restaurants and other commercial in small format settings. Commercial uses are supplemented with small public shared open space and adjacent residential development. The open spaces are intended to be flexible in layout and design so as to accommodate a wide variety of programmed and ad-hoc events on a daily, weekly and/or yearly basis.