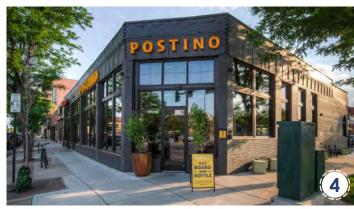

### **EXISTING SITE**

The current site is underutilized consisting of mainly vacant building space and surface parking. The north portion of the existing building has recently been renovated and will house the City of Monroe police department, municipal court, and utility/infrastructure. The remainder of the existing building is vacant and in need of repairs and renovations.