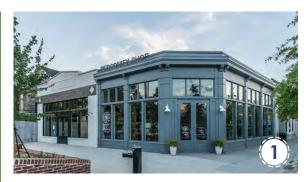

### PROJECT OVERVIEW

This Blaine Station Master Plan is a development study of 140 Blaine Street, located on the east side of Monroe, Ga. As a city-owned property, the future development of this site can be proactively dictated in a manner that sets a tone for new compatible development on the east side and throughout the City as a whole. This study is intended to convey a vision of a walkable, mixed-use district that serves as a destination. The vision includes stand-alone retail, restaurants and other commercial in small format settings. Commercial uses are supplemented with small public shared open space and adjacent residential development. The open spaces are intended to be flexible in layout and design so as to accommodate a wide variety of programmed and ad-hoc events on a daily, weekly and/or yearly basis.

### **EXISTING SITE**

The current site is underutilized consisting of mainly vacant building space and surface parking. The north portion of the existing building has recently been renovated and will house the City of Monroe police department, municipal court, and utility/infrastructure. The remainder of the existing building is vacant and in need of repairs and renovations.