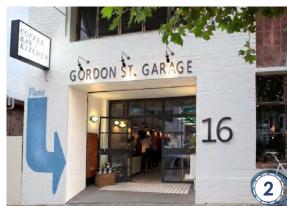

### PROJECT OVERVIEW

This Blaine Station Master Plan is a development study of 140 Blaine Street, located on the east side of Monroe, Ga. As a city-owned property, the future development of this site can be proactively dictated in a manner that sets a tone for new compatible development on the east side and throughout the City as a whole. This study is intended to convey a vision of a walkable, mixed-use district that serves as a destination. The vision includes stand-alone retail, restaurants and other commercial in small format settings. Commercial uses are supplemented with small public shared open space and adjacent residential development. The open spaces are intended to be flexible in layout and design so as to accommodate a wide variety of programmed and ad-hoc events on a daily, weekly and/or yearly basis.

### **EXISTING SITE**

The current site is underutilized consisting of mainly vacant building space and surface parking. The north portion of the existing building has recently been renovated and will house the City of Monroe police department, municipal court, and utility/infrastructure. The remainder of the existing building is vacant and in need of repairs and renovations.