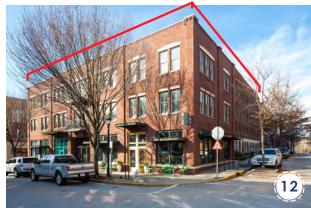

### **EXISTING SITE**

The current site is underutilized consisting of mainly vacant building space and surface parking. The north portion of the existing building has recently been renovated and will house the City of Monroe police department, municipal court, and utility/infrastructure. The remainder of the existing building is vacant and in need of repairs and renovations.

View of Rear Side of Existing Building

View of Existing Building Looking North

View of Existing Surface Parking Lot Looking South

View of Neighboring Development Behind the North End of the Existing Building