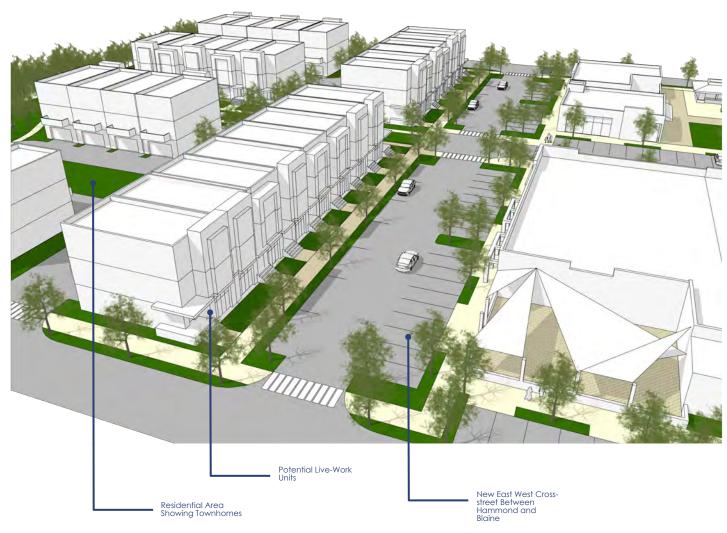

### **DEVELOPMENT CONCEPT PLAN**

### BUILDING USES

- (A) Existing City of Monroe Police
- **B** Existing City of Monroe Municipal Court
- © Existing City of Monroe Utility/ Infrastructure
- D New Commercial/Retail/ Mixed-Use
- **E** Commercial Rehab of Existing Building
- (F) Residential (Rear-Loaded Parking Underneath)
- **G** Potential Live-Work Units

### DESIGN ELEMENTS

- (1) Ride Share Drop-off Lane
- (2) Gated Service Area (No Public Access)
- 3 Potential Outdoor Dining Location
- 4 Shared Open Space
- 5 Potential Dumpster Location
- 6 New Head in Public Parking (Typ.)
- (7) Landscape Islands (Typ.)
- (8) Subdivide Existing Building to Create Tenant Spaces/Front Doors Oriented to Hammond Street
- (9) New Internal Service Corridor (location may vary)
- (10) New Cross Street- Connects Hammond St. And Blaine St.
- (11) Parallel Parking on South Side of New Street
- (12) Residential Parking Access From Hammond St. And Blaine St. Only
- 13 Rear-Loaded Tuck-Under/ Garage Parking
- 14 Potential Location for Stormwater Management
- 15 Rear Access Alley for Residential Units Only
- 16) 10' Landscape Buffer
- 17) Stoops/ Front Doors of Residential Units (buildings must follow this orientation)
- 18 Mid-Block Pedestrian Connections (locations may vary)
- (19) New Pedestrian Crosswalks on Blaine St
- **20** Existing Mid-Block Crossing
- (21) Existing On-Street Parking