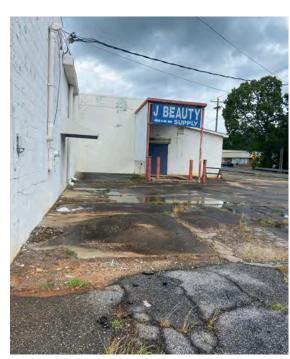

### **EXISTING SITE**

The current site is underutilized consisting of mainly vacant building space and surface parking. The north portion of the existing building has recently been renovated and will house the City of Monroe police department, municipal court, and utility/infrastructure. The remainder of the existing building is vacant and in need of repairs and renovations.

View of Rear Side of Existing Building

View of Existing Building Looking North

View of Existing Surface Parking Lot Looking South

View of Neighboring Development Behind the North End of the Existing Building