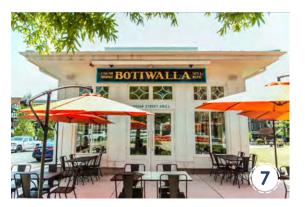

### PROJECT OVERVIEW

This Blaine Station Master Plan is a development study of 140 Blaine Street, located on the east side of Monroe, Ga. As a city-owned property, the future development of this site can be proactively dictated in a manner that sets a tone for new compatible development on the east side and throughout the City as a whole. This study is intended to convey a vision of a walkable, mixed-use district that serves as a destination. The vision includes stand-alone retail, restaurants and other commercial in small format settings. Commercial uses are supplemented with small public shared open space and adjacent residential development. The open spaces are intended to be flexible in layout and design so as to accommodate a wide variety of programmed and ad-hoc events on a daily, weekly and/or yearly basis.