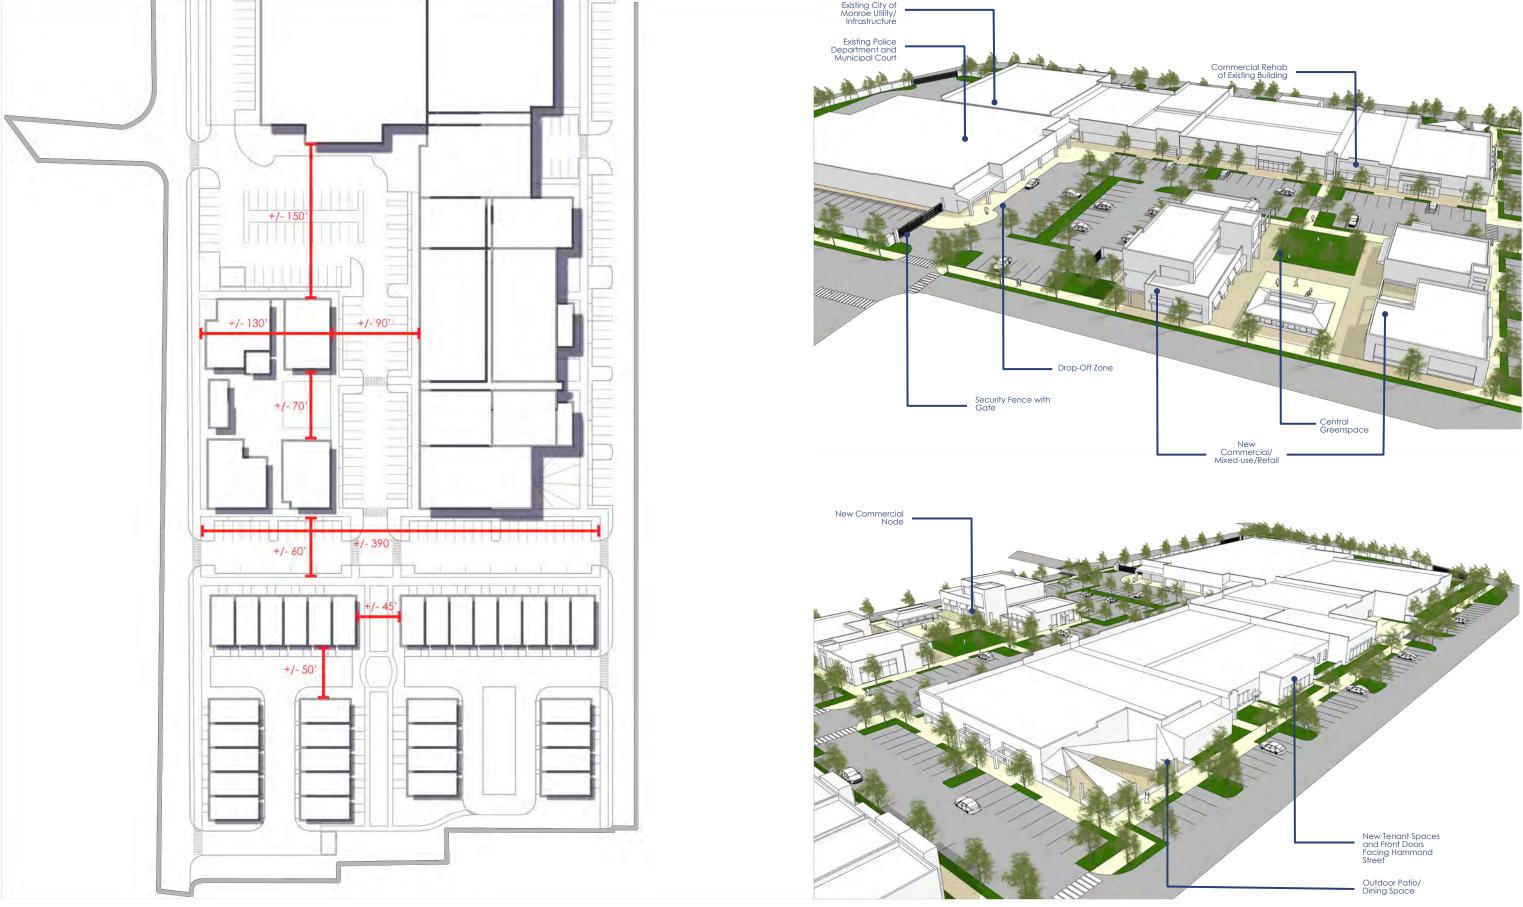

ng Building to Create Tenant Spaces/Front Doors Oriented to Hammond Street
- (9) New Internal Service Corridor (location may vary)
- (10) New Cross Street- Connects Hammond St. And Blaine St.
- (11) Parallel Parking on South Side of New Street
- (12) Residential Parking Access From Hammond St. And Blaine St. Only
- 13 Rear-Loaded Tuck-Under/ Garage Parking
- 14 Potential Location for Stormwater Management
- 15 Rear Access Alley for Residential Units Only
- 16) 10' Landscape Buffer
- 17) Stoops/ Front Doors of Residential Units (buildings must follow this orientation)
- 18 Mid-Block Pedestrian Connections (locations may vary)
- (19) New Pedestrian Crosswalks on Blaine St
- **20** Existing Mid-Block Crossing
- (21) Existing On-Street Parking



### **CONCEPT DIMENSIONS**

### 3D SITE MODEL









16 -



### SITE PLAN CONTROLS



### BUILD-TO-ZONE

- -0-10' zone adjacent to all primary sidewalks
- -Building facade must be within this zone

### SIDEWALKS

- -Primary sidewalks (does not include secondary and residential area sidewalks)
- -All primary sidewalks should be a minimum of 8'

### GREENSPACE

-Required public shared open space areas

### PARKING

- -Parking limited to these areas
- Shared parking is encouraged (see page 8)







\*Edwards St provides 31 additional on-street parallel parking spaces

Police Dept. Only = 34

### STREET TYPES

-See Chapter 4 for street type sections

### Internal Streets







### **SUBAREA MAP**

SUB AREA 1:

Commercial Mixed Use

SUB AREA 2:

Residential Mixed Use

SUB AREA 3:

Commercial Reuse

SUB AREA 4:

**Public Services**