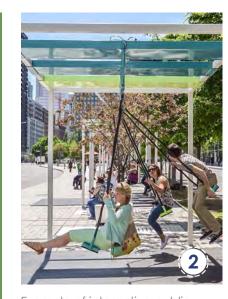

### PROJECT OVERVIEW

This Blaine Station Master Plan is a development study of 140 Blaine Street, located on the east side of Monroe, Ga. As a city-owned property, the future development of this site can be proactively dictated in a manner that sets a tone for new compatible development on the east side and throughout the City as a whole. This study is intended to convey a vision of a walkable, mixed-use district that serves as a destination. The vision includes stand-alone retail, restaurants and other commercial in small format settings. Commercial uses are supplemented with small public shared open space and adjacent residential development. The open spaces are intended to be flexible in layout and design so as to accommodate a wide variety of programmed and ad-hoc events on a daily, weekly and/or yearly basis.

### GREENSPACE

-Required public shared open space areas