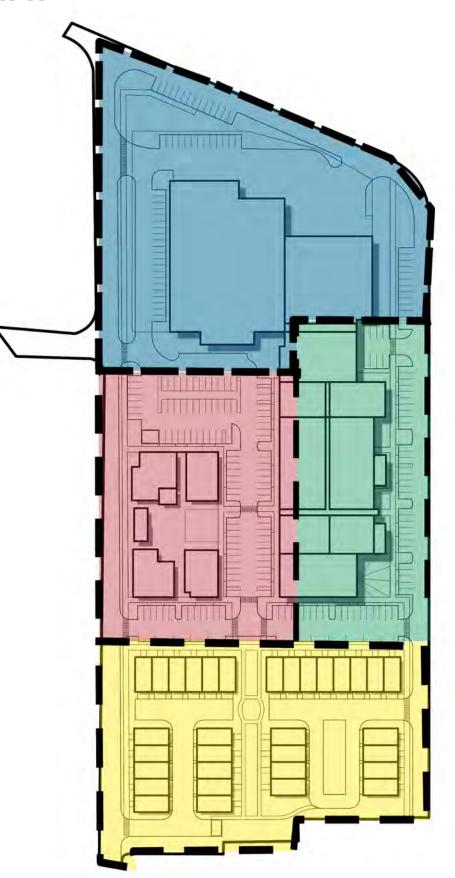

### **SUBAREA MAP**

SUB AREA 1:

Commercial Mixed Use

SUB AREA 2:

Residential Mixed Use

SUB AREA 3:

Commercial Reuse

SUB AREA 4: