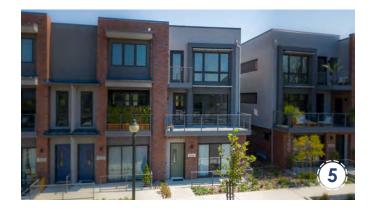

### BUILDING USES

- (A) Existing City of Monroe Police
- **B** Existing City of Monroe Municipal Court
- © Existing City of Monroe Utility/ Infrastructure
- D New Commercial/Retail/ Mixed-Use
- **E** Commercial Rehab of Existing Building
- (F) Residential (Rear-Loaded Parking Underneath)
- **G** Potential Live-Work Units

### DESIGN ELEMENTS

- (1) Ride Share Drop-off Lane
- (2) Gated Service Area (No Public Access)
- 3 Potential Outdoor Dining Location
- 4 Shared Open Space
- 5 Potential Dumpster Location
- 6 New Head in Public Parking (Typ.)
- (7) Landscape Islands (Typ.)
- (8) Subdivide Existing Building to Create Tenant Spaces/Front Doors Oriented to Hammond Street
- (9) New Internal Service Corridor (location may vary)
- (10) New Cross Street- Connects Hammond St. And Blaine St.
- (11) Parallel Parking on South Side of New Street
- (12) Residential Parking Access From Hammond St. And Blaine St. Only
- 13 Rear-Loaded Tuck-Under/ Garage Parking
- 14 Potential Location for Stormwater Management
- 15 Rear Access Alley for Residential Units Only
- 16) 10' Landscape Buffer
- 17) Stoops/ Front Doors of Residential Units (buildings must follow this orientation)
- 18 Mid-Block Pedestrian Connections (locations may vary)
- (19) New Pedestrian Crosswalks on Blaine St
- **20** Existing Mid-Block Crossing
- (21) Existing On-Street Parking