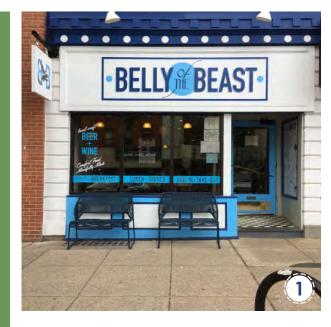

### **EXISTING SITE**

The current site is underutilized consisting of mainly vacant building space and surface parking. The north portion of the existing building has recently been renovated and will house the City of Monroe police department, municipal court, and utility/infrastructure. The remainder of the existing building is vacant and in need of repairs and renovations.

View of Rear Side of Existing Building

View of Existing Building Looking North

View of Existing Surface Parking Lot Looking South

View of Neighboring Development Behind the North End of the Existing Building