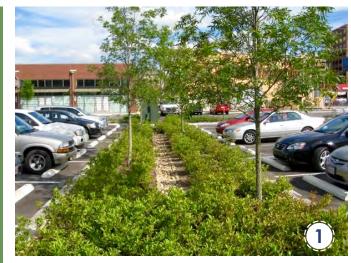

### GREENSPACE

-Required public shared open space areas

### PARKING

- -Parking limited to these areas
- Shared parking is encouraged (see page 8)

\*Edwards St provides 31 additional on-street parallel parking spaces

Police Dept. Only = 34