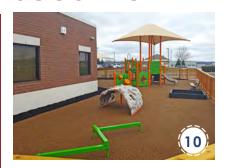

as a whole. The placement of these features should be primarily in public spaces and used to encourage activity in public areas. Sight lines and view sheds should be considered when determining placement. Features can be static or interactive. Rotating art pieces, temporary exhibits, and community events are appropriate.

Although appropriate placemaking strategies, some features are more consistent with other character areas around Monroe and are discouraged on this site.



Small scale water features are appropriate





Example of appropriate residential only placemaking features including furniture, water features, and small gazebos/shade structures



### **PREFERRED**



Example of interactive public element



Use lighting to create a sense of place at night



### **DISCOURAGED**



Structured play equipment is discouraged in public areas



52

끮

### SIGNAGE

### SIGNAGE TYPES

The signage within this development should seek to enhance the identity and pedestrian experience. Signage should generally follow the City of Monroe Zoning Ordinance Article XII- Signs with a few exceptions.

### Exceptions:

- 1. In subarea 1, more than one wall sign per a building is suitable for buildings that have frontage on numerous sides. Only one wall sign is allowed per a wall.
- 2. Ground and monument signs for individual buildings are not permitted.
- 3. A wall sign's area shall not be larger than 10% of the frontage wall area of the facade of the story which is occupied by the business or 100 square feet, whichever is less.
- 4. In subarea4, multiple wall signs shall be allowed