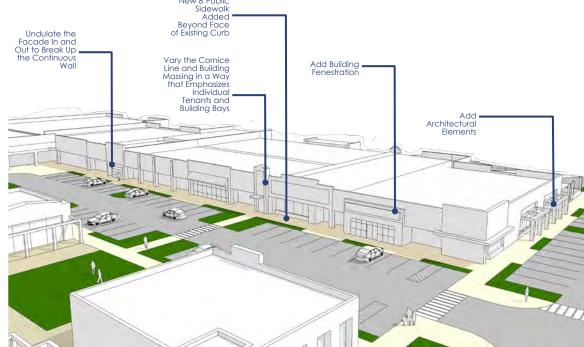

### **DEVELOPMENT CONCEPT PLAN**

### BUILDING USES

- (A) Existing City of Monroe Police
- **B** Existing City of Monroe Municipal Court
- © Existing City of Monroe Utility/ Infrastructure
- D New Commercial/Retail/ Mixed-Use
- **E** Commercial Rehab of Existing Building
- (F) Residential (Rear-Loaded Parking Underneath)
- **G** Potential Live-Work Units

### DESIGN ELEMENTS

- (1) Ride Share Drop-off Lane
- (2) Gated Service Area (No Public Access)
- 3 Potential Outdoor Dining Location
- 4 Shared Open Space
- 5 Potential Dumpster Location
- 6 New Head in Public Parking (Typ.)
- (7) Landscape Islands (Typ.)
- (8) Subdivide Existing Building to Create Tenant Spaces/Front Doors Oriented to Hammond Street
- (9) New Internal Service Corridor (location may vary)
- (10) New Cross Street- Connects Hammond St. And Blaine St.
- (11) Parallel Parking on South Side of New Street
- (12) Residential Parking Access From Hammond St. And Blaine St. Only
- 13 Rear-Loaded Tuck-Under/ Garage Parking
- 14 Potential Location for Stormwater Management
- 15 Rear Access Alley for Residential Units Only
- 16) 10' Landscape Buffer
- 17) Stoops/ Front Doors of Residential Units (buildings must follow this orientation)
- 18 Mid-Block Pedestrian Connections (locations may vary)
- (19) New Pedestrian Crosswalks on Blaine St
- **20** Existing Mid-Block Crossing
- (21) Existing On-Street Parking