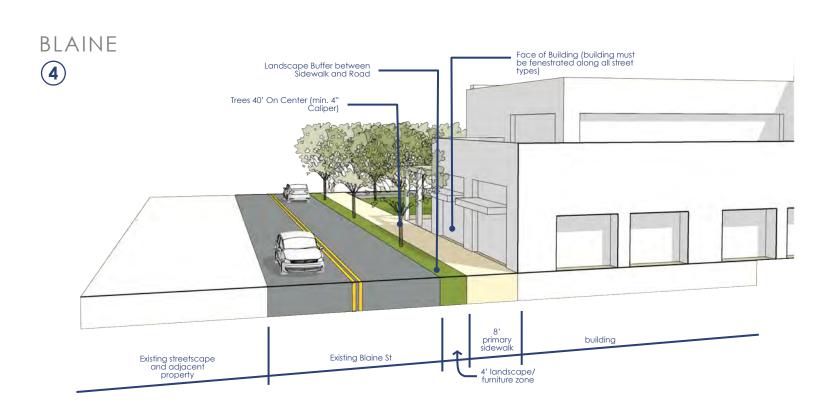

FACILITIES: police, ambulance television stations | P X X  | P      | P<br>X<br>X |                                                         |
| TRAVEL AGENCIES  UTILITY AND AREA SERVICE PROVIDER FACILITIES: police, ambulance                     | P      | P      | P           |                                                         |
| TRAVEL AGENCIES  UTILITY AND AREA SERVICE PROVIDER FACILITIES: police, ambulance television stations | P X X  | P      | P<br>X<br>X |                                                         |

### **NOTES:**

- 1. Any uses not specifically listed require a Conditional Use Permit
- 2. See City of Monroe Zoning Ordinance for definitions of individual uses

DEVELOPMENT CONTROLS









## TREETSCAPE STANDARDS

### **EXTERNAL STREETS**

HAMMOND-SUBAREA 2





KEY PLAN



KEY PLAN

36 -

S



### BUILDING MASSING

New commercial/mixed-use buildings should be kept to relatively simple forms, should utilize small footprints and should be designed to emphasize and differentiate individual tenants/vertical bays. Repetitive, continuous facades are discouraged.

### **PREFERRED**



Example of simple building form with minimal



Clear delineation of individual tenants



Example of extensive use of building fenestration



Each tenant has a defined storefront breaking up the overall building mass





Example of simple building form with minimal



Example of extensive use of building fenestration

### **DISCOURAGED**



Avoid the use of traditional detailing such as arch



Avoid historic "main street" feel



Avoid long unbroken cornice lines