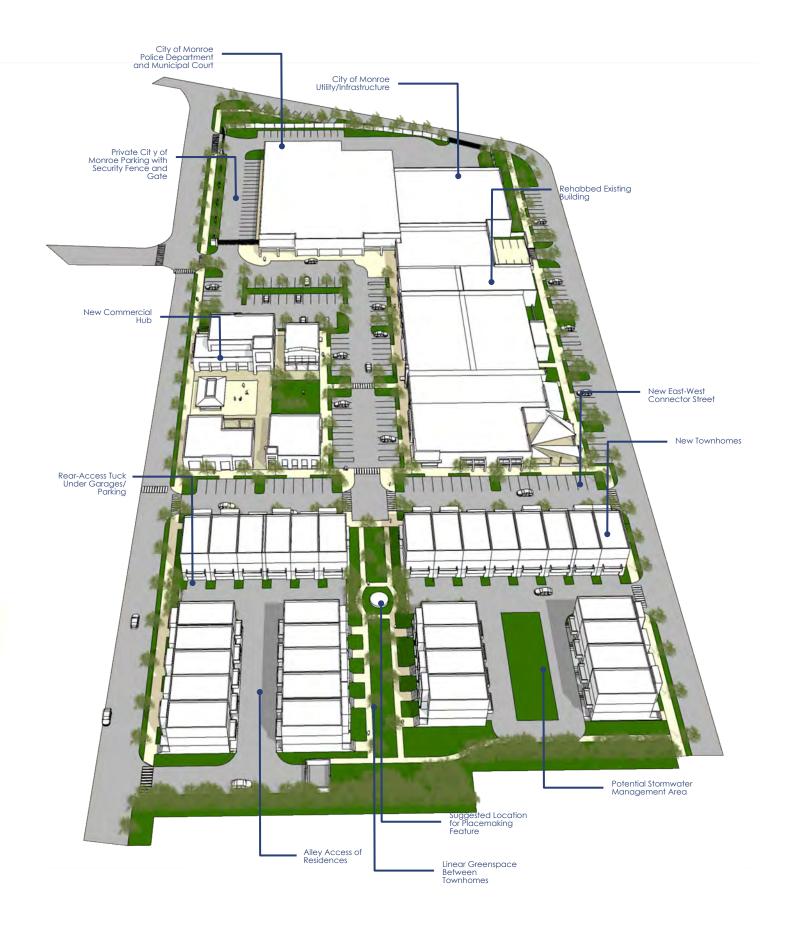

### **SUBAREA MAP**

SUB AREA 1:

Commercial Mixed Use

SUB AREA 2:

Residential Mixed Use

SUB AREA 3:

Commercial Reuse

SUB AREA 4:

### **SITE PLAN**