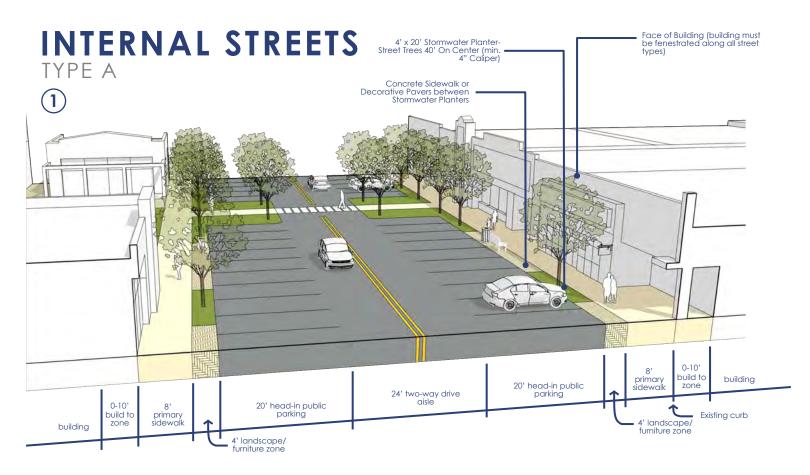

|
| TRAVEL AGENCIES  UTILITY AND AREA SERVICE PROVIDER FACILITIES: police, ambulance television stations | P X X  | P      | P<br>X<br>X |                                                         |
| TRAVEL AGENCIES  UTILITY AND AREA SERVICE PROVIDER FACILITIES: police, ambulance                     | P      | P      | P           |                                                         |
| TRAVEL AGENCIES  UTILITY AND AREA SERVICE PROVIDER FACILITIES: police, ambulance television stations | P X X  | P      | P<br>X<br>X |                                                         |

### **NOTES:**

- 1. Any uses not specifically listed require a Conditional Use Permit
- 2. See City of Monroe Zoning Ordinance for definitions of individual uses

DEVELOPMENT CONTROLS









## TREETSCAPE STANDARDS

### **EXTERNAL STREETS**

HAMMOND-SUBAREA 2





KEY PLAN



KEY PLAN

36 -

S



### BUILDING MASSING

New commercial/mixed-use buildings should be kept to relatively simple forms, should utilize small footprints and should be designed to emphasize and differentiate individual tenants/vertical bays. Repetitive, continuous facades are discouraged.

### **PREFERRED**



Example of simple building form with minimal



Clear delineation of individual tenants



Example of extensive use of building fenestration



Each tenant has a defined storefront breaking up the overall building mass





Example of simple building form with minimal



Example of extensive use of building fenestration

### **DISCOURAGED**



Avoid the use of traditional detailing such as arch