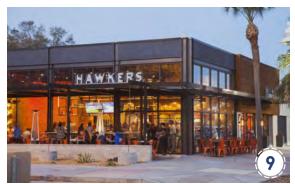

### PROJECT OVERVIEW

This Blaine Station Master Plan is a development study of 140 Blaine Street, located on the east side of Monroe, Ga. As a city-owned property, the future development of this site can be proactively dictated in a manner that sets a tone for new compatible development on the east side and throughout the City as a whole. This study is intended to convey a vision of a walkable, mixed-use district that serves as a destination. The vision includes stand-alone retail, restaurants and other commercial in small format settings. Commercial uses are supplemented with small public shared open space and adjacent residential development. The open spaces are intended to be flexible in layout and design so as to accommodate a wide variety of programmed and ad-hoc events on a daily, weekly and/or yearly basis.

This report is divided into several sections including: Context, Development Concept, Development Controls, Streetscape Standards and Design Features. The Development Controls section is intended to be formally regulated through the use of site-specific Planned Unit Development zoning. The Design Features are intended to provide a guide for the desired character of the district but are not regulatory.