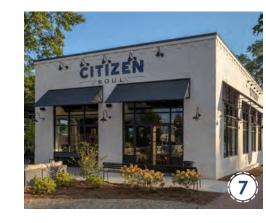

### PROJECT OVERVIEW

This Blaine Station Master Plan is a development study of 140 Blaine Street, located on the east side of Monroe, Ga. As a city-owned property, the future development of this site can be proactively dictated in a manner that sets a tone for new compatible development on the east side and throughout the City as a whole. This study is intended to convey a vision of a walkable, mixed-use district that serves as a destination. The vision includes stand-alone retail, restaurants and other commercial in small format settings. Commercial uses are supplemented with small public shared open space and adjacent residential development. The open spaces are intended to be flexible in layout and design so as to accommodate a wide variety of programmed and ad-hoc events on a daily, weekly and/or yearly basis.

### BUILDING USES

- (A) Existing City of Monroe Police
- **B** Existing City of Monroe Municipal Court
- © Existing City of Monroe Utility/ Infrastructure
- D New Commercial/Retail/ Mixed-Use
- **E** Commercial Rehab of Existing Building
- (F) Residential (Rear-Loaded Parking Underneath)
- **G** Potential Live-Work Units