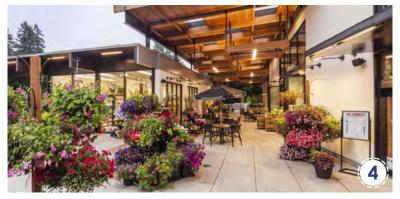

### PROJECT OVERVIEW

This Blaine Station Master Plan is a development study of 140 Blaine Street, located on the east side of Monroe, Ga. As a city-owned property, the future development of this site can be proactively dictated in a manner that sets a tone for new compatible development on the east side and throughout the City as a whole. This study is intended to convey a vision of a walkable, mixed-use district that serves as a destination. The vision includes stand-alone retail, restaurants and other commercial in small format settings. Commercial uses are supplemented with small public shared open space and adjacent residential development. The open spaces are intended to be flexible in layout and design so as to accommodate a wide variety of programmed and ad-hoc events on a daily, weekly and/or yearly basis.