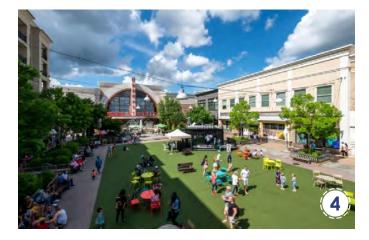

### PROJECT OVERVIEW

This Blaine Station Master Plan is a development study of 140 Blaine Street, located on the east side of Monroe, Ga. As a city-owned property, the future development of this site can be proactively dictated in a manner that sets a tone for new compatible development on the east side and throughout the City as a whole. This study is intended to convey a vision of a walkable, mixed-use district that serves as a destination. The vision includes stand-alone retail, restaurants and other commercial in small format settings. Commercial uses are supplemented with small public shared open space and adjacent residential development. The open spaces are intended to be flexible in layout and design so as to accommodate a wide variety of programmed and ad-hoc events on a daily, weekly and/or yearly basis.

### GREENSPACE

-Required public shared open space areas