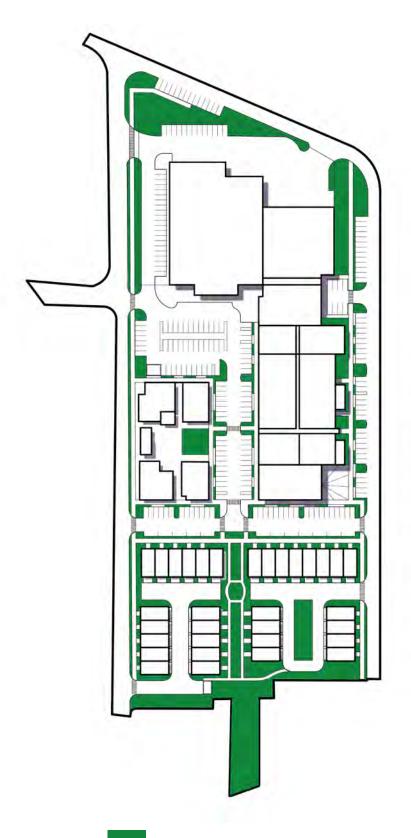

### **DEVELOPMENT CONCEPT PLAN**

### BUILDING USES

- (A) Existing City of Monroe Police
- **B** Existing City of Monroe Municipal Court
- © Existing City of Monroe Utility/ Infrastructure
- D New Commercial/Retail/ Mixed-Use
- **E** Commercial Rehab of Existing Building
- (F) Residential (Rear-Loaded Parking Underneath)
- **G** Potential Live-Work Units

### DESIGN ELEMENTS

- (1) Ride Share Drop-off Lane
- (2) Gated Service Area (No Public Access)
- 3 Potential Outdoor Dining Location
- 4 Shared Open Space
- 5 Potential Dumpster Location
- 6 New Head in Public Parking (Typ.)
- (7) Landscape Islands (Typ.)
- (8) Subdivide Existing Building to Create Tenant Spaces/Front Doors Oriented to Hammond Street
- (9) New Internal Service Corridor (location may vary)
- (10) New Cross Street- Connects Hammond St. And Blaine St.
- (11) Parallel Parking on South Side of New Street
- (12) Residential Parking Access From Hammond St. And Blaine St. Only
- 13 Rear-Loaded Tuck-Under/ Garage Parking
- 14 Potential Location for Stormwater Management
- 15 Rear Access Alley for Residential Units Only
- 16) 10' Landscape Buffer
- 17) Stoops/ Front Doors of Residential Units (buildings must follow this orientation)
- 18 Mid-Block Pedestrian Connections (locations may vary)
- (19) New Pedestrian Crosswalks on Blaine St
- **20** Existing Mid-Block Crossing
- (21) Existing On-Street Parking

### **SUBAREA MAP**

SUB AREA 1:

Commercial Mixed Use

SUB AREA 2:

Residential Mixed Use

SUB AREA 3:

Commercial Reuse

SUB AREA 4: