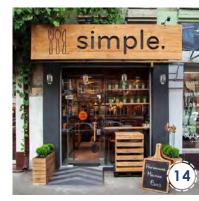

### **EXISTING SITE**

The current site is underutilized consisting of mainly vacant building space and surface parking. The north portion of the existing building has recently been renovated and will house the City of Monroe police department, municipal court, and utility/infrastructure. The remainder of the existing building is vacant and in need of repairs and renovations.

View of Rear Side of Existing Building

View of Existing Building Looking North

View of Existing Surface Parking Lot Looking South

View of Neighboring Development Behind the North End of the Existing Building

View of Renovated City of Monroe Building

CONTEX