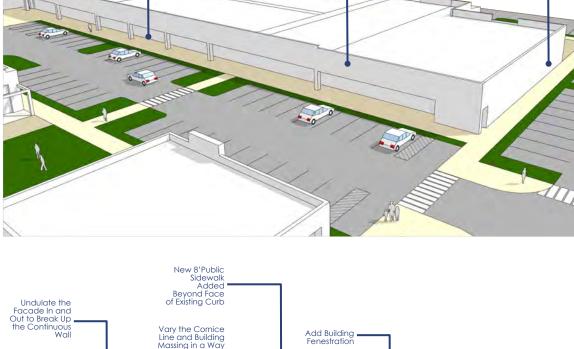

### **DEVELOPMENT CONCEPT PLAN**

### BUILDING USES

- (A) Existing City of Monroe Police
- **B** Existing City of Monroe Municipal Court
- © Existing City of Monroe Utility/ Infrastructure
- D New Commercial/Retail/ Mixed-Use
- **E** Commercial Rehab of Existing Building
- (F) Residential (Rear-Loaded Parking Underneath)
- **G** Potential Live-Work Units

### DESIGN ELEMENTS

- (1) Ride Share Drop-off Lane
- (2) Gated Service Area (No Public Access)
- 3 Potential Outdoor Dining Location
- 4 Shared Open Space
- 5 Potential Dumpster Location
- 6 New Head in Public Parking (Typ.)
- (7) Landscape Islands (Typ.)
- (8) Subdivide Existing Building to Create Tenant Spaces/Front Doors Oriented to Hammond Street
- (9) New Internal Service Corridor (location may vary)
- (10) New Cross Street- Connects Hammond St. And Blaine St.
- (11) Parallel Parking on South Side of New Street
- (12) Residential Parking Access From Hammond St. And Blaine St. Only
- 13 Rear-Loaded Tuck-Under/ Garage Parking
- 14 Potential Location for Stormwater Management
- 15 Rear Access Alley for Residential Units Only
- 16) 10' Landscape Buffer
- 17) Stoops/ Front Doors of Residential Units (buildings must follow this orientation)
- 18 Mid-Block Pedestrian Connections (locations may vary)
- (19) New Pedestrian Crosswalks on Blaine St
- **20** Existing Mid-Block Crossing
- (21) Existing On-Street Parking