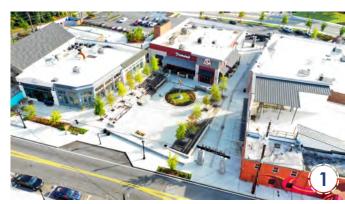

### **DEVELOPMENT CONCEPT PLAN**

### BUILDING USES

- (A) Existing City of Monroe Police
- **B** Existing City of Monroe Municipal Court
- © Existing City of Monroe Utility/ Infrastructure
- D New Commercial/Retail/ Mixed-Use
- **E** Commercial Rehab of Existing Building
- (F) Residential (Rear-Loaded Parking Underneath)
- **G** Potential Live-Work Units

### DESIGN ELEMENTS

- (1) Ride Share Drop-off Lane
- (2) Gated Service Area (No Public Access)
- 3 Potential Outdoor Dining Location
- 4 Shared Open Space
- 5 Potential Dumpster Location
- 6 New Head in Public Parking (Typ.)
- (7) Landscape Islands (Typ.)
- (8) Subdivide Existing Building to Create Tenant Spaces/Front Doors Oriented to Hammond Street
- (9) New Internal Service Corridor (location may vary)
- (10) New Cross Street- Connects Hammond St. And Blaine St.
- (11) Parallel Parking on South Side of New Street
- (12) Residential Parking Access From Hammond St. And Blaine St. Only
- 13 Rear-Loaded Tuck-Under/ Garage Parking
- 14 Potential Location for Stormwater Management
- 15 Rear Access Alley for Residential Units Only
- 16) 10' Landscape Buffer
- 17) Stoops/ Front Doors of Residential Units (buildings must follow this orientation)
- 18 Mid-Block Pedestrian Connections (locations may vary)
- (19) New Pedestrian Crosswalks on Blaine St
- **20** Existing Mid-Block Crossing
- (21) Existing On-Street Parking