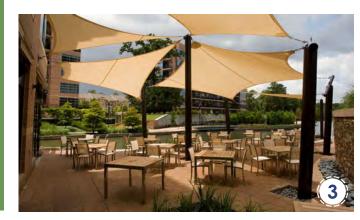

### DESIGN ELEMENTS

- (1) Ride Share Drop-off Lane
- (2) Gated Service Area (No Public Access)
- 3 Potential Outdoor Dining Location
- 4 Shared Open Space
- 5 Potential Dumpster Location
- 6 New Head in Public Parking (Typ.)
- (7) Landscape Islands (Typ.)
- (8) Subdivide Existing Building to Create Tenant Spaces/Front Doors Oriented to Hammond Street
- (9) New Internal Service Corridor (location may vary)
- (10) New Cross Street- Connects Hammond St. And Blaine St.
- (11) Parallel Parking on South Side of New Street
- (12) Residential Parking Access From Hammond St. And Blaine St. Only
- 13 Rear-Loaded Tuck-Under/ Garage Parking
- 14 Potential Location for Stormwater Management
- 15 Rear Access Alley for Residential Units Only
- 16) 10' Landscape Buffer
- 17) Stoops/ Front Doors of Residential Units (buildings must follow this orientation)
- 18 Mid-Block Pedestrian Connections (locations may vary)
- (19) New Pedestrian Crosswalks on Blaine St
- **20** Existing Mid-Block Crossing
- (21) Existing On-Street Parking