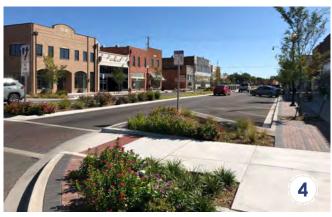

de sign for the same tenant.





### DISCOURAGED





DESIGN FEATUR

Surface parking for commercial uses should be spread throughout the district so as to avoid creating overly large, consolidated paved areas of parking. Parking areas should include the use of street trees in landscaped islands (one tree between every 10 perpendicular parking spaces, min.). Residential parking should be located to the rear of residential buildings, ideally in integrated rear garages accessed via rear alleys. Clearly striped pedestrian cross walks and/or raised speed tables are encouraged.

### **PREFERRED**



Landscape islands between parking spaces is strongly encouraged



Well-marked pedestrian crosswalks are required



Appropriate example of a stormwater planter with tree (with or without fencing)



Provide landscaping and bulb-outs in parking areas to enhance pedestrian safety and experience



Encourage rear-access garages and alley parking in residential areas



Example of a well-planted larger parking lot

### **DISCOURAGED**



Parking lots without landscaping are not permitted. Landscape islands are required



Avoid tree wells when possible. Use stormwater planters (4)



In residential areas, avoid forward facing garages and parking

### STORMWATER MANAGEMENT

Responsible and sustainable stormwater management strategies are critical to the success of this development. New development must result in a net decrease in impervious area, reduced runoff and erosion, and improved water quality. A wide variety of Stormwater Best Management Practices (BMPs) are strongly encouraged i