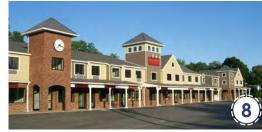

### **EXISTING SITE**

The current site is underutilized consisting of mainly vacant building space and surface parking. The north portion of the existing building has recently been renovated and will house the City of Monroe police department, municipal court, and utility/infrastructure. The remainder of the existing building is vacant and in need of repairs and renovations.

View of Renovated City of Monroe Building

CONTEX