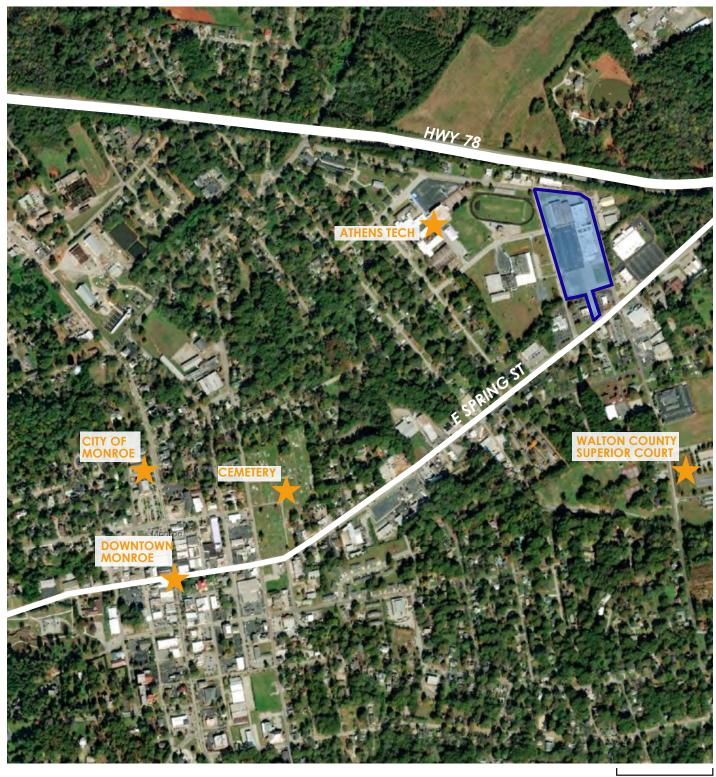

# MONROE

SITE DISTANCE TO:

Bethlehem 9.9 miles
Walnut Grove 10.6 miles
Social Circle 11.1 miles
Loganville 12.6 miles
Winder 14.5 miles

Snellville 20.5 miles
Covington 20.8 miles
Athens 25.7 miles

### **EAST MONROE**

SITE DISTANCE TO:

Downtown Monroe 1.0 mile

### **EXISTING SITE**

The current site is underutilized consisting of mainly vacant building space and surface parking. The north portion of the existing building has recently been renovated and will house the City of Monroe police department, municipal court, and utility/infrastructure. The remainder of the existing building is vacant and in need of repairs and renovations.