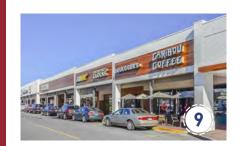

### PROJECT OVERVIEW

This Blaine Station Master Plan is a development study of 140 Blaine Street, located on the east side of Monroe, Ga. As a city-owned property, the future development of this site can be proactively dictated in a manner that sets a tone for new compatible development on the east side and throughout the City as a whole. This study is intended to convey a vision of a walkable, mixed-use district that serves as a destination. The vision includes stand-alone retail, restaurants and other commercial in small format settings. Commercial uses are supplemented with small public shared open space and adjacent residential development. The open spaces are intended to be flexible in layout and design so as to accommodate a wide variety of programmed and ad-hoc events on a daily, weekly and/or yearly basis.