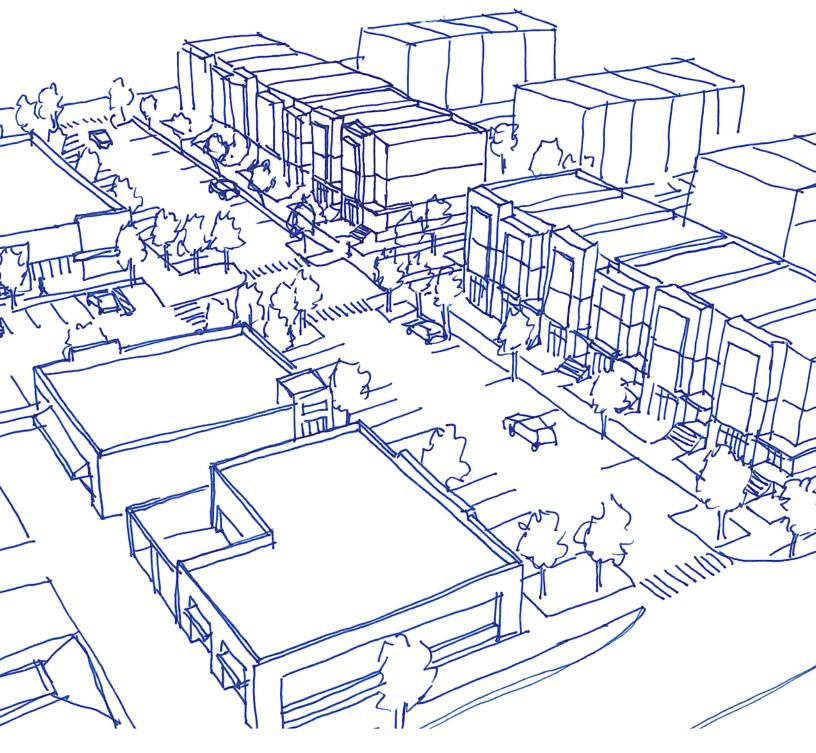

### **DEVELOPMENT CONCEPT PLAN**

### BUILDING USES

- (A) Existing City of Monroe Police
- **B** Existing City of Monroe Municipal Court
- © Existing City of Monroe Utility/ Infrastructure
- D New Commercial/Retail/ Mixed-Use
- **E** Commercial Rehab of Existing Building
- (F) Residential (Rear-Loaded Parking Underneath)
- **G** Potential Live-Work Units

### DESIGN ELEMENTS

- (1) Ride Share Drop-off Lane
- (2) Gated Service Area (No Public Access)
- 3 Potential Outdoor Dining Location
- 4 Shared Open Space
- 5 Potential Dumpster Location
- 6 New Head in Public Parking (Typ.)
- (7) Landscape Islands (Typ.)
- (8) Subdivide Existing Building to Create Tenant Spaces/Front Doors Oriented to Hammond Street
- (9) New Internal Service Corridor (location may vary)
- (10) New Cross Street- Connects Hammond St. And Blaine St.
- (11) Parallel Parking on South Side of New Street
- (12) Residential Parking Access From Hammond St. And Blaine St. Only
- 13 Rear-Loaded Tuck-Under/ Garage Parking
- 14 Potential Location for Stormwater Management
- 15 Rear Access Alley for Residential Units Only
- 16) 10' Landscape Buffer
- 17) Stoops/ Front Doors of Residential Units (buildings must follow this orientation)
- 18 Mid-Block Pedestrian Connections (locations may vary)
- (19) New Pedestrian Crosswalks on Blaine St
- **20** Existing Mid-Block Crossing
- (21) Existing On-Street Parking