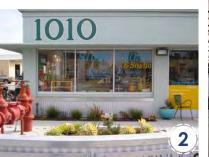

### **EXISTING SITE**

The current site is underutilized consisting of mainly vacant building space and surface parking. The north portion of the existing building has recently been renovated and will house the City of Monroe police department, municipal court, and utility/infrastructure. The remainder of the existing building is vacant and in need of repairs and renovations.

View of Rear Side of Existing Building

View of Existing Building Looking North

View of Existing Surface Parking Lot Looking South

View of Neighboring Development Behind the North End of the Existing Building