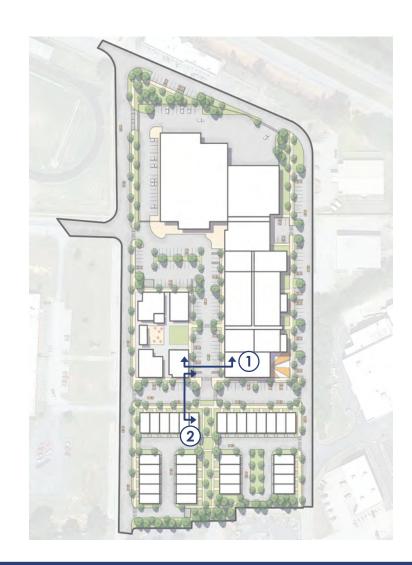

### **SUBAREA MAP**

SUB AREA 1:

Commercial Mixed Use

SUB AREA 2:

Residential Mixed Use

SUB AREA 3:

Commercial Reuse

SUB AREA 4:

### **SITE PLAN**