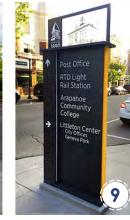

### DESIGN ELEMENTS

- (1) Ride Share Drop-off Lane
- (2) Gated Service Area (No Public Access)
- 3 Potential Outdoor Dining Location
- 4 Shared Open Space
- 5 Potential Dumpster Location
- 6 New Head in Public Parking (Typ.)
- (7) Landscape Islands (Typ.)
- (8) Subdivide Existing Building to Create Tenant Spaces/Front Doors Oriented to Hammond Street
- (9) New Internal Service Corridor (location may vary)
- (10) New Cross Street- Connects Hammond St. And Blaine St.
- (11) Parallel Parking on South Side of New Street
- (12) Residential Parking Access From Hammond St. And Blaine St. Only
- 13 Rear-Loaded Tuck-Under/ Garage Parking
- 14 Potential Location for Stormwater Management
- 15 Rear Access Alley for Residential Units Only
- 16) 10' Landscape Buffer
- 17) Stoops/ Front Doors of Residential Units (buildings must follow this orientation)
- 18 Mid-Block Pedestrian Connections (locations may vary)
- (19) New Pedestrian Crosswalks on Blaine St
- **20** Existing Mid-Block Crossing
- (21) Existing On-Street Parking