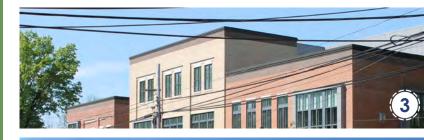

### **EXISTING SITE**

The current site is underutilized consisting of mainly vacant building space and surface parking. The north portion of the existing building has recently been renovated and will house the City of Monroe police department, municipal court, and utility/infrastructure. The remainder of the existing building is vacant and in need of repairs and renovations.

View of Rear Side of Existing Building

View of Existing Building Looking North

View of Existing Surface Parking Lot Looking South

View of Neighboring Development Behind the North End of the Existing Building