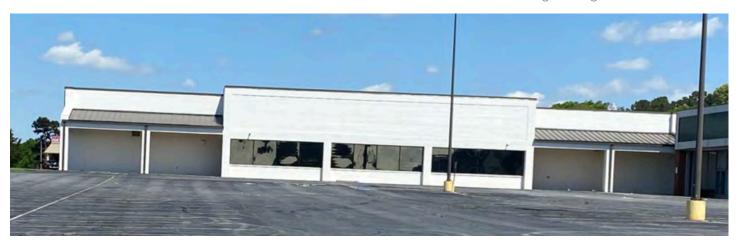

### **EXISTING SITE**

The current site is underutilized consisting of mainly vacant building space and surface parking. The north portion of the existing building has recently been renovated and will house the City of Monroe police department, municipal court, and utility/infrastructure. The remainder of the existing building is vacant and in need of repairs and renovations.

View of Rear Side of Existing Building

View of Existing Building Looking North

View of Existing Surface Parking Lot Looking South

View of Neighboring Development Behind the North End of the Existing Building