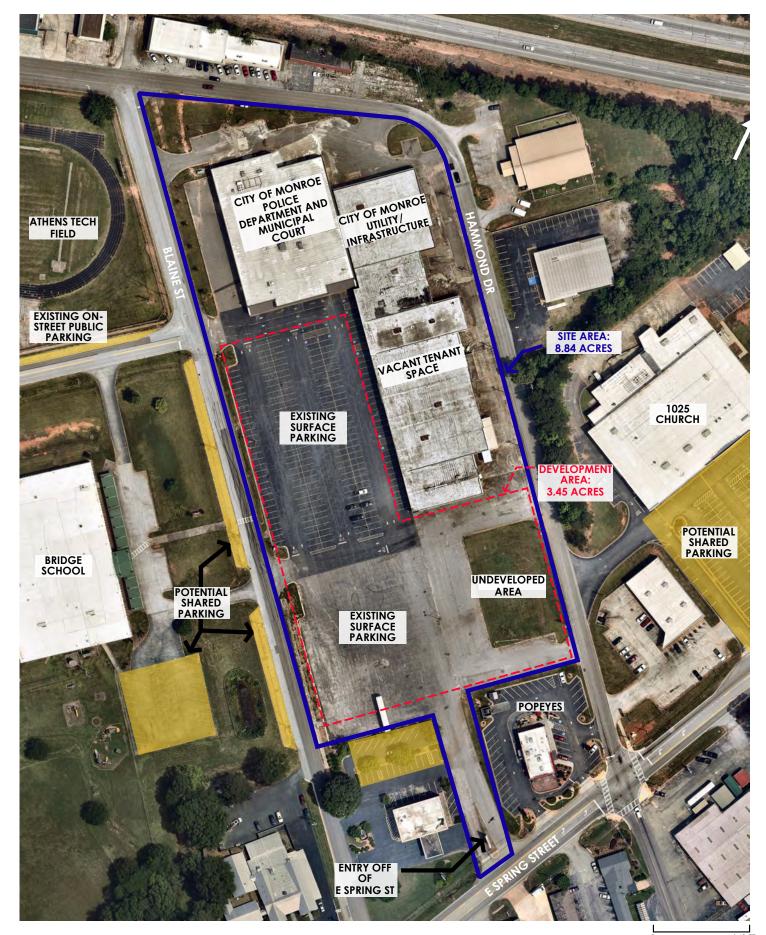

### **EXISTING SITE**

The current site is underutilized consisting of mainly vacant building space and surface parking. The north portion of the existing building has recently been renovated and will house the City of Monroe police department, municipal court, and utility/infrastructure. The remainder of the existing building is vacant and in need of repairs and renovations.

In the effort to limit the amount of parking developed on-site and to avoid creating large surface parking lots, individual agreements could be negotiated with adjacent property owners to provide off-peak shared parking, particularly during Court hours/days and evenings/weekends where parking will be in high demand.