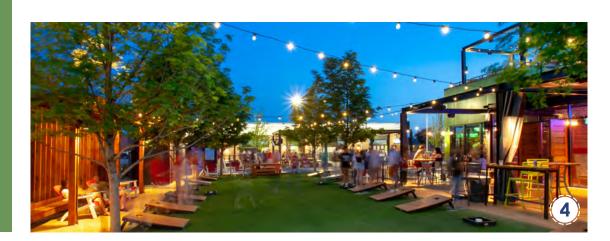

### PROJECT OVERVIEW

This Blaine Station Master Plan is a development study of 140 Blaine Street, located on the east side of Monroe, Ga. As a city-owned property, the future development of this site can be proactively dictated in a manner that sets a tone for new compatible development on the east side and throughout the City as a whole. This study is intended to convey a vision of a walkable, mixed-use district that serves as a destination. The vision includes stand-alone retail, restaurants and other commercial in small format settings. Commercial uses are supplemented with small public shared open space and adjacent residential development. The open spaces are intended to be flexible in layout and design so as to accommodate a wide variety of programmed and ad-hoc events on a daily, weekly and/or yearly basis.