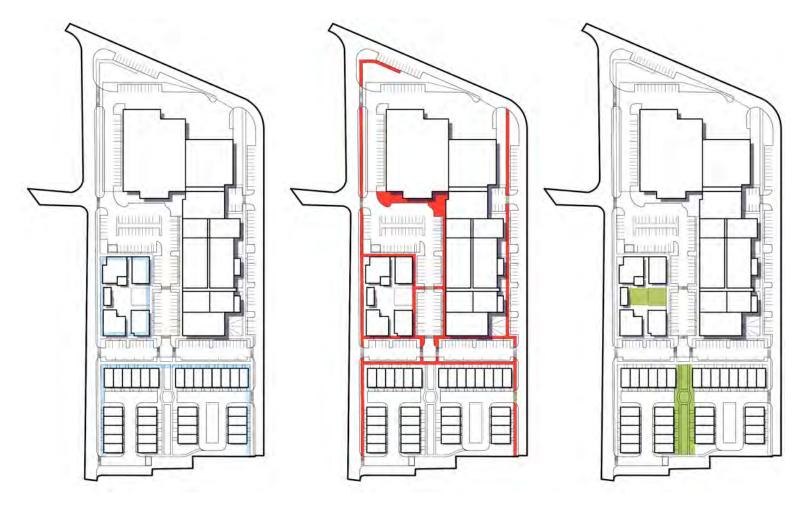

### SITE PLAN CONTROLS

### BUILD-TO-ZONE

- -0-10' zone adjacent to all primary sidewalks
- -Building facade must be within this zone

### SIDEWALKS

- -Primary sidewalks (does not include secondary and residential area sidewalks)
- -All primary sidewalks should be a minimum of 8'

### GREENSPACE

-Required public shared open space areas

### PARKING

- -Parking limited to these areas
- Shared parking is encouraged (see page 8)

\*Edwards St provides 31 additional on-street parallel parking spaces

Police Dept. Only = 34

### STREET TYPES

-See Chapter 4 for street type sections