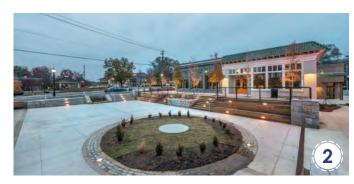

### **DEVELOPMENT CONCEPT PLAN**

### DESIGN ELEMENTS

- (1) Ride Share Drop-off Lane
- (2) Gated Service Area (No Public Access)
- 3 Potential Outdoor Dining Location
- 4 Shared Open Space
- 5 Potential Dumpster Location
- 6 New Head in Public Parking (Typ.)
- (7) Landscape Islands (Typ.)
- (8) Subdivide Existing Building to Create Tenant Spaces/Front Doors Oriented to Hammond Street
- (9) New Internal Service Corridor (location may vary)
- (10) New Cross Street- Connects Hammond St. And Blaine St.
- (11) Parallel Parking on South Side of New Street
- (12) Residential Parking Access From Hammond St. And Blaine St. Only
- 13 Rear-Loaded Tuck-Under/ Garage Parking
- 14 Potential Location for Stormwater Management
- 15 Rear Access Alley for Residential Units Only
- 16) 10' Landscape Buffer
- 17) Stoops/ Front Doors of Residential Units (buildings must follow this orientation)
- 18 Mid-Block Pedestrian Connections (locations may vary)
- (19) New Pedestrian Crosswalks on Blaine St
- **20** Existing Mid-Block Crossing
- (21) Existing On-Street Parking