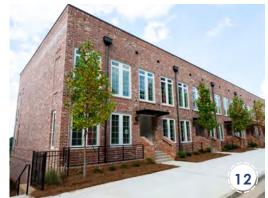

### BUILDING USES

- (A) Existing City of Monroe Police
- **B** Existing City of Monroe Municipal Court
- © Existing City of Monroe Utility/ Infrastructure
- D New Commercial/Retail/ Mixed-Use
- **E** Commercial Rehab of Existing Building
- (F) Residential (Rear-Loaded Parking Underneath)
- **G** Potential Live-Work Units

### DESIGN ELEMENTS

- (1) Ride Share Drop-off Lane
- (2) Gated Service Area (No Public Access)
- 3 Potential Outdoor Dining Location
- 4 Shared Open Space
- 5 Potential Dumpster Location
- 6 New Head in Public Parking (Typ.)
- (7) Landscape Islands (Typ.)
- (8) Subdivide Existing Building to Create Tenant Spaces/Front Doors Oriented to Hammond Street
- (9) New Internal Service Corridor (location may vary)
- (10) New Cross Street- Connects Hammond St. And Blaine St.
- (11) Parallel Parking on South Side of New Street
- (12) Residential Parking Access From Hammond St. And Blaine St. Only
- 13 Rear-Loaded Tuck-Under/ Garage Parking
- 14 Potential Location for Stormwater Management
- 15 Rear Access Alley for Residential Units Only
- 16) 10' Landscape Buffer
- 17) Stoops/ Front Doors of Residential Units (buildings must follow this orientation)
- 18 Mid-Block Pedestrian Connections (locations may vary)
- (19) New Pedestrian Crosswalks on Blaine St
- **20** Existing Mid-Block Crossing
- (21) Existing On-Street Parking