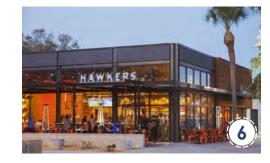

### PROJECT OVERVIEW

This Blaine Station Master Plan is a development study of 140 Blaine Street, located on the east side of Monroe, Ga. As a city-owned property, the future development of this site can be proactively dictated in a manner that sets a tone for new compatible development on the east side and throughout the City as a whole. This study is intended to convey a vision of a walkable, mixed-use district that serves as a destination. The vision includes stand-alone retail, restaurants and other commercial in small format settings. Commercial uses are supplemented with small public shared open space and adjacent residential development. The open spaces are intended to be flexible in layout and design so as to accommodate a wide variety of programmed and ad-hoc events on a daily, weekly and/or yearly basis.

### BUILDING USES

- (A) Existing City of Monroe Police
- **B** Existing City of Monroe Municipal Court
- © Existing City of Monroe Utility/ Infrastructure
- D New Commercial/Retail/ Mixed-Use
- **E** Commercial Rehab of Existing Building
- (F) Residential (Rear-Loaded Parking Underneath)
- **G** Potential Live-Work Units