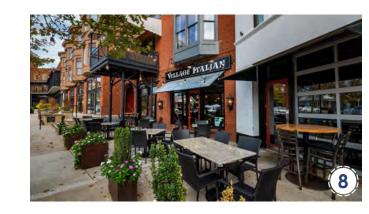

### PROJECT OVERVIEW

This Blaine Station Master Plan is a development study of 140 Blaine Street, located on the east side of Monroe, Ga. As a city-owned property, the future development of this site can be proactively dictated in a manner that sets a tone for new compatible development on the east side and throughout the City as a whole. This study is intended to convey a vision of a walkable, mixed-use district that serves as a destination. The vision includes stand-alone retail, restaurants and other commercial in small format settings. Commercial uses are supplemented with small public shared open space and adjacent residential development. The open spaces are intended to be flexible in layout and design so as to accommodate a wide variety of programmed and ad-hoc events on a daily, weekly and/or yearly basis.

### **EXISTING SITE**

The current site is underutilized consisting of mainly vacant building space and surface parking. The north portion of the existing building has recently been renovated and will house the City of Monroe police department, municipal court, and utility/infrastructure. The remainder of the existing building is vacant and in need of repairs and renovations.