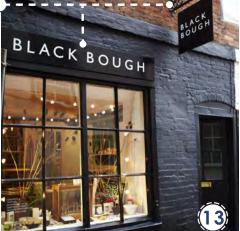

### PROJECT OVERVIEW

This Blaine Station Master Plan is a development study of 140 Blaine Street, located on the east side of Monroe, Ga. As a city-owned property, the future development of this site can be proactively dictated in a manner that sets a tone for new compatible development on the east side and throughout the City as a whole. This study is intended to convey a vision of a walkable, mixed-use district that serves as a destination. The vision includes stand-alone retail, restaurants and other commercial in small format settings. Commercial uses are supplemented with small public shared open space and adjacent residential development. The open spaces are intended to be flexible in layout and design so as to accommodate a wide variety of programmed and ad-hoc events on a daily, weekly and/or yearly basis.

This report is divided into several sections including: Context, Development Concept, Development Controls, Streetscape Standards and Design Features. The Development Controls section is intended to be formally regulated through the use of site-specific Planned Unit Development zoning. The Design Features are intended to provide a guide for the desired character of the district but are not regulatory.